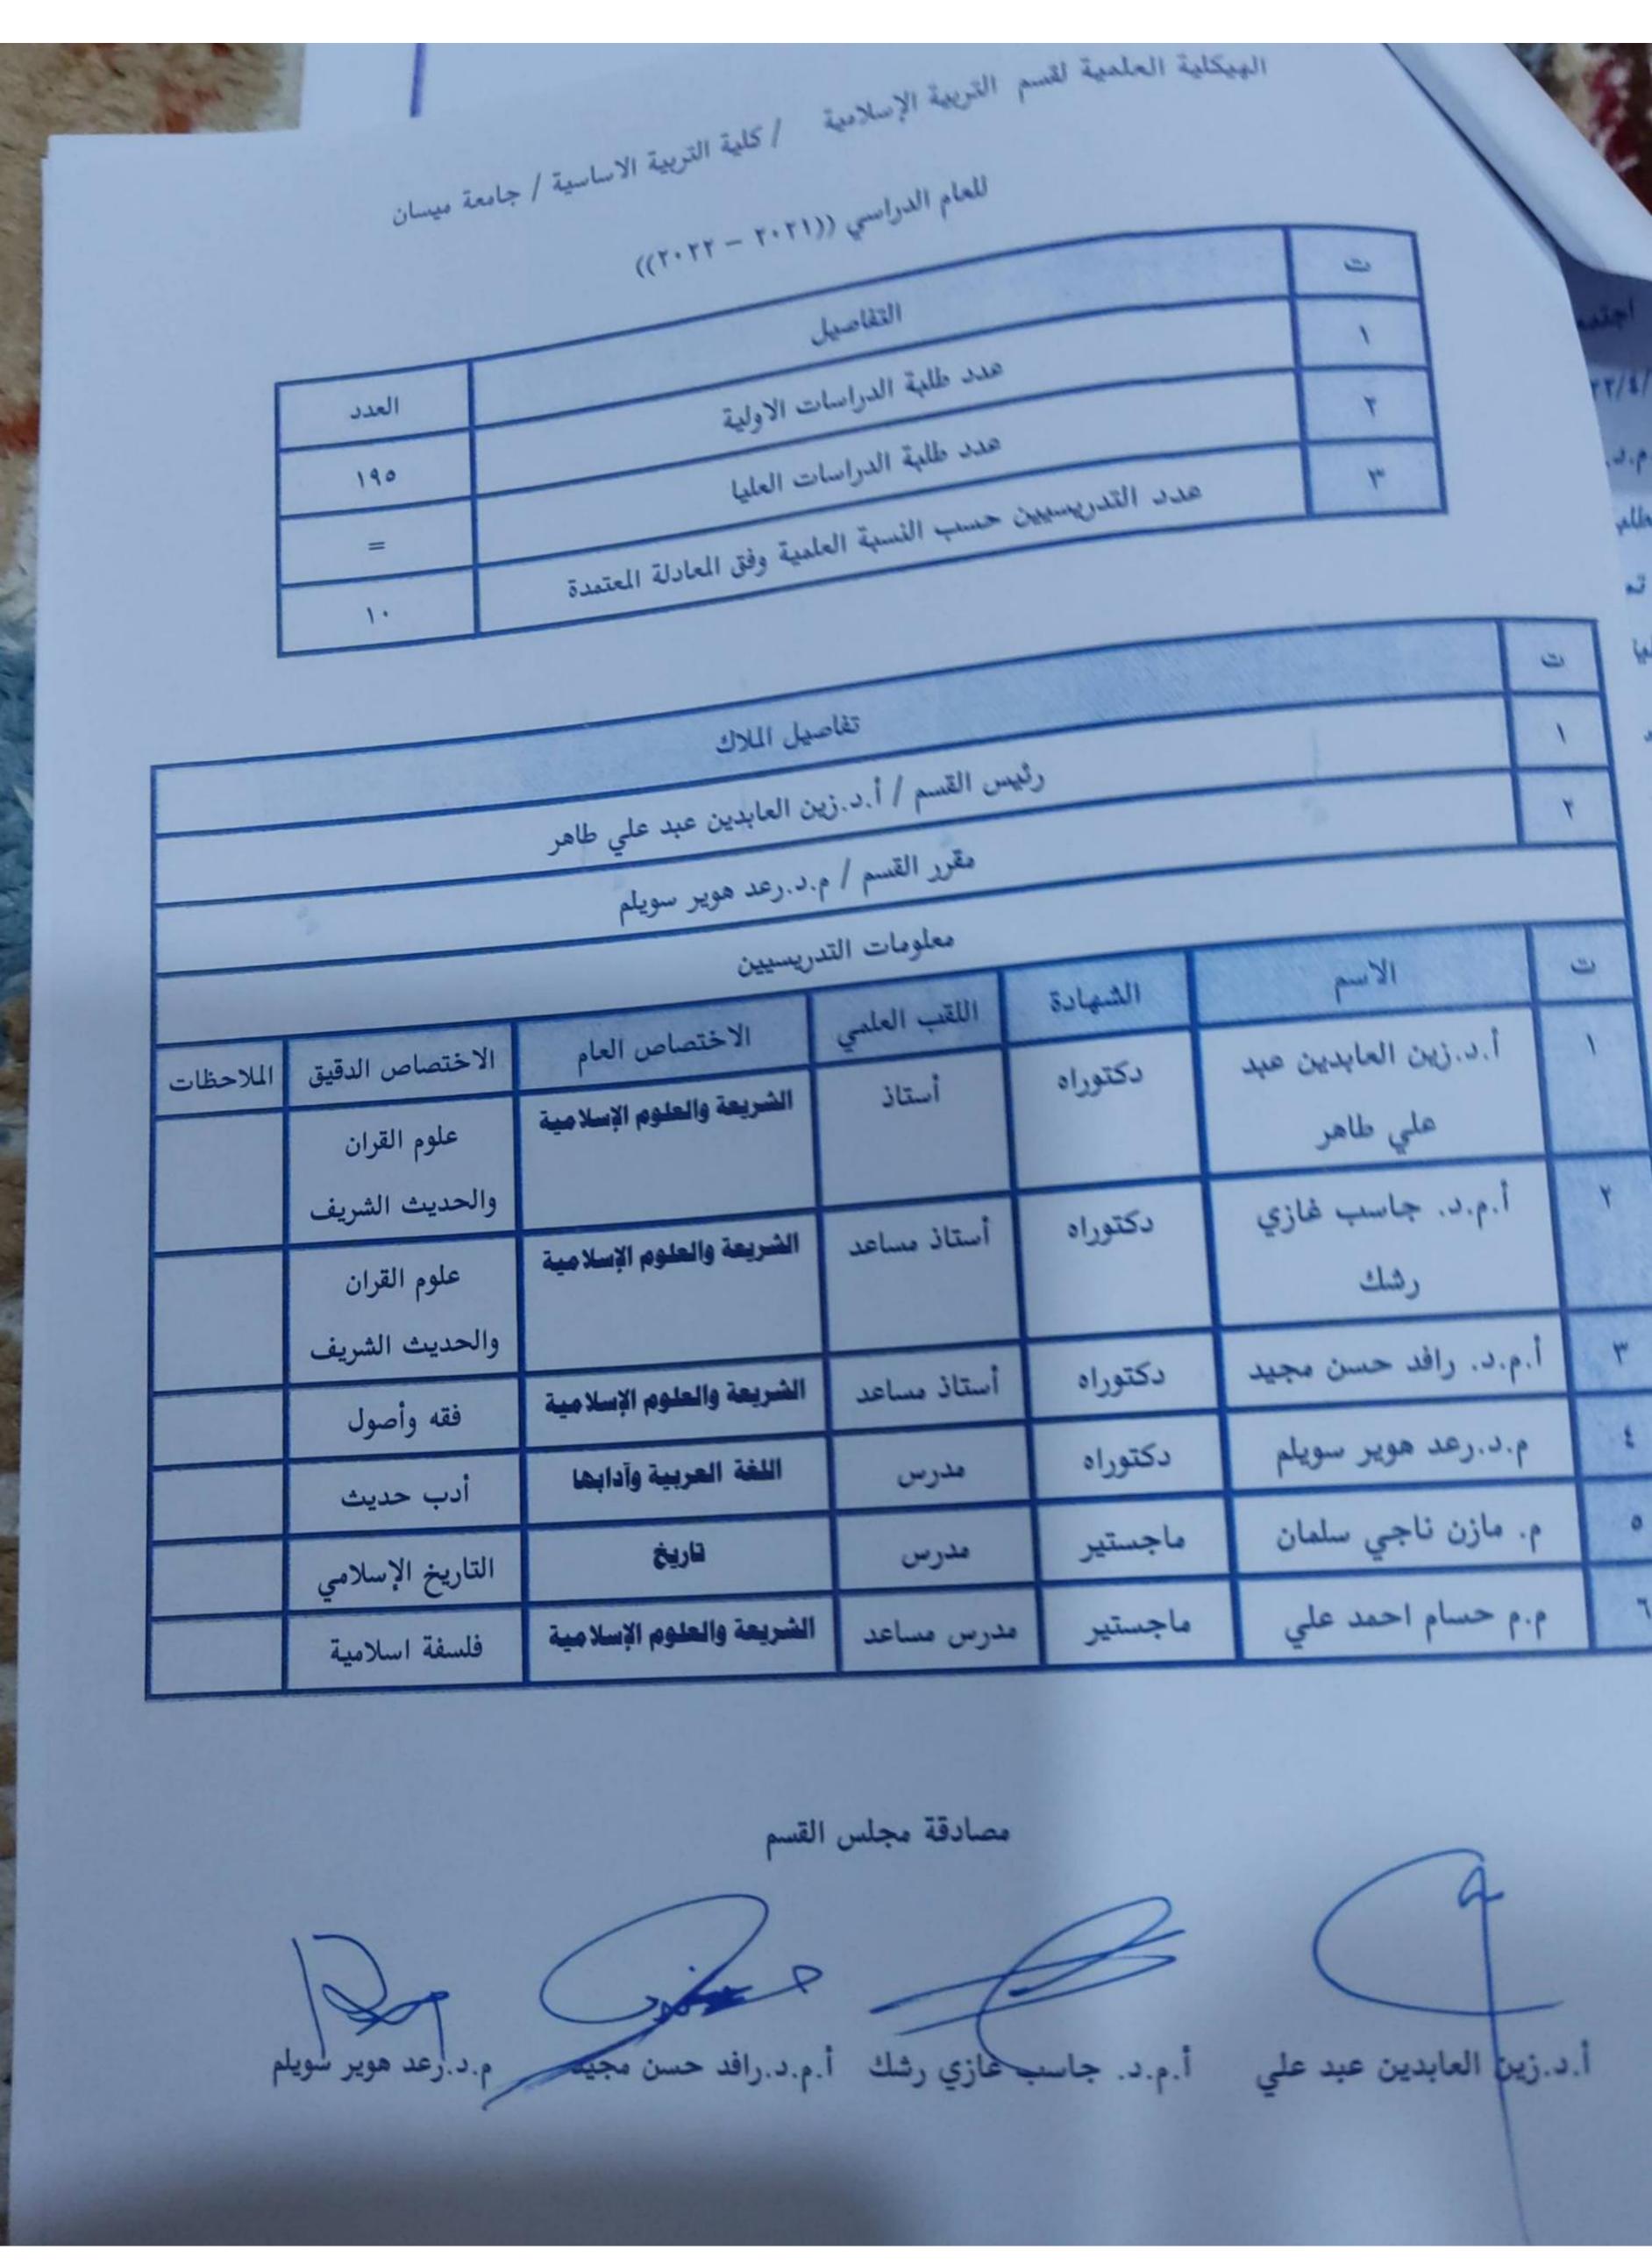

العدد ٢٧:

التاريخ : ۱۱ / ٤ / ۲۲،۲۲

إلى / السبيد معاون عميد كلية التربية الأساسية للشؤون العلمية المحترم

م/ الهيكلية العلمية لقسم التربية الإسلامية

تحية طيبة....

کلیة ا

نرافق لكم طياً الهيكلية العلمية نقسم التربية الإسلامية للعام الدراسي ٢٠٢٠-٢٠٠٢

للتقضل بالعلم.... مع التقدير.

ا.د. زين العابديان عبد علي طاهر رئيس القسم ۲۰۲۲ / ۲۱۱

bec\_History@yahoo.com

ميسان - العمارة - طريق الكملاء.

س = المجموع الكلي للساعات في القسم العلمي. ٢٥٢

ص = مجموع الساعات التي تدرس من القسم في الكليات والأقسام الاخرى. ٩٠.

ع = مجموع الساعات التدريسية التي تدرس في القسم من الكليات والأقسام الاخرى. ٨٨

ن = عدد طلاب القسم (أولية + عليا) ١٩٥

الهيكلية الادارية لقسم التربية الإسلامية / كلية التربية الاساسية / جامعة ميسان للعام الدراسي

 $((7 \cdot 77 - 7 \cdot 71))$ 

| الملاحظات | أسم الموظف          | Ú |
|-----------|---------------------|---|
|           | عدنان عزيز نعمة     | 1 |
|           | منتهى عبد الله عامر | 4 |

التوصيف الوظيفي الامثل والحالي والاحتياج من التدريسيين في قسم التربية الإسلامية / كلية التربية الاساسية / جامعة ميسان