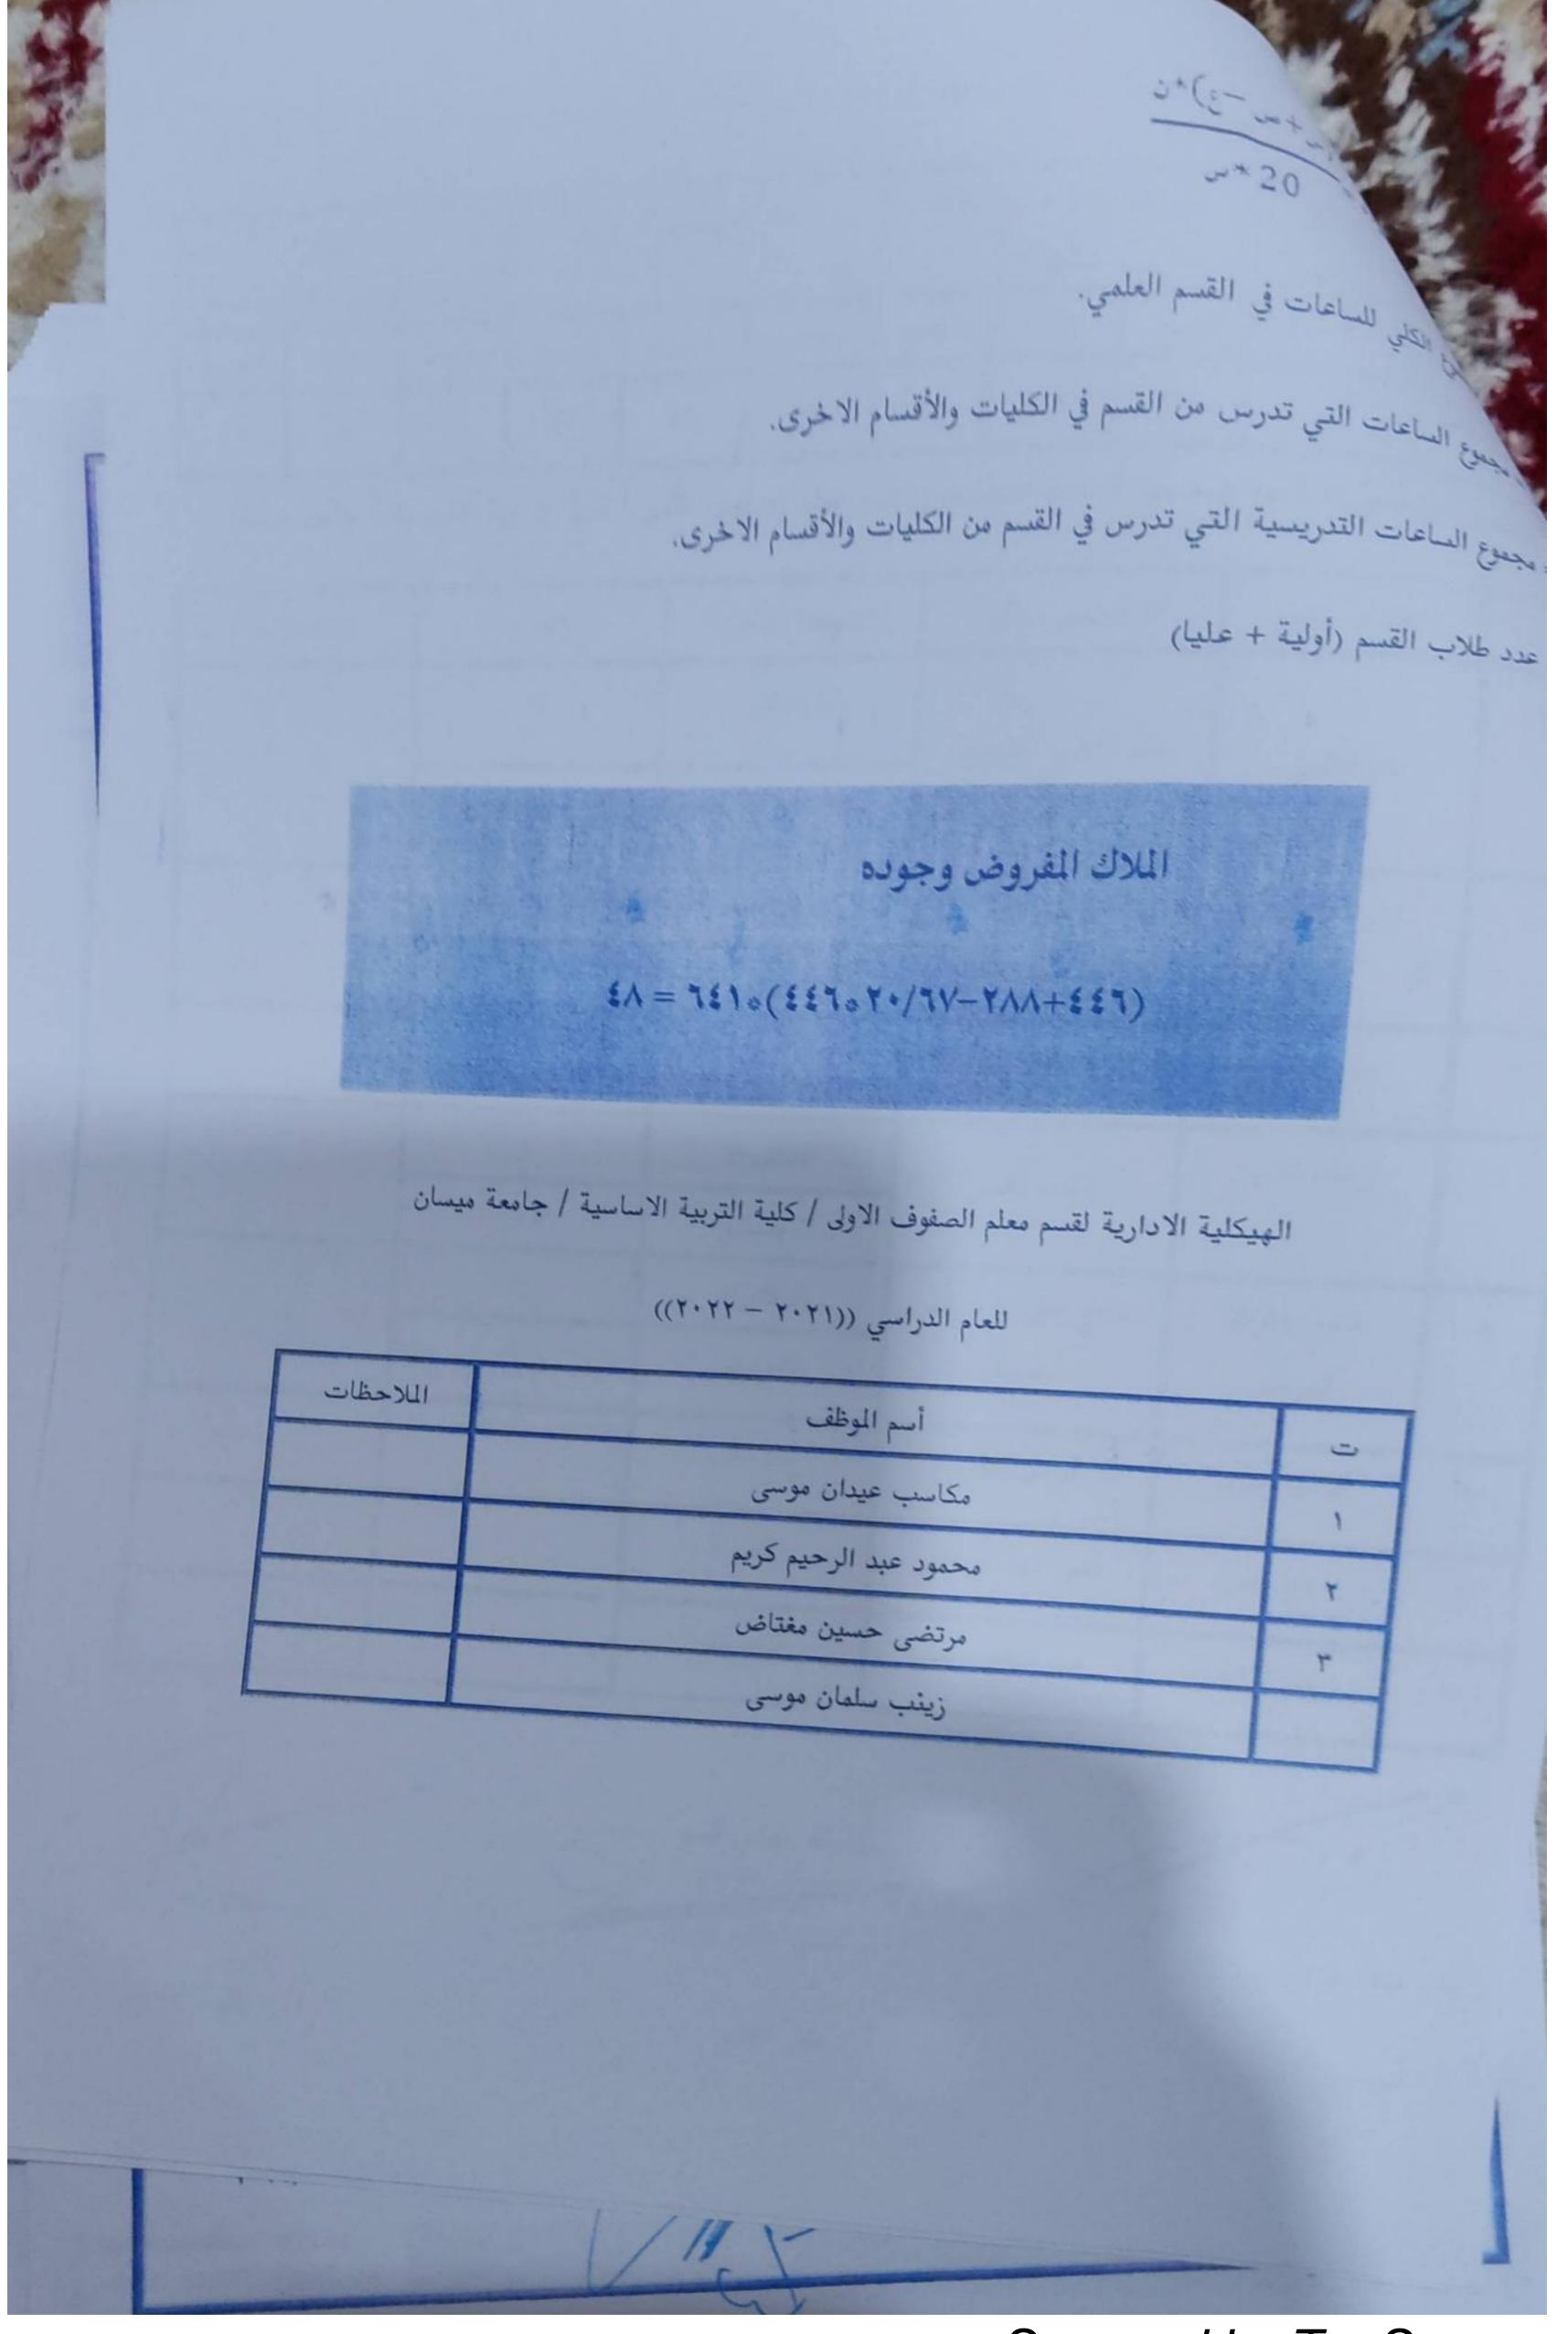

نسخ من الهيكلية

. علاء كاظ

عضوأ

55.45 = 
$$\frac{609*(58-19+436)}{436*10}$$
 = معوده = 436\*10

س = المجموع الكلي للساعات في القسم العلمي.

ص = مجموع الساعات التي تدرس من القسم في الكليات والأقسام الاخرى.

ع = مجموع الساعات التدريسية التي تدرس في القسم من الكليات والأقسام الاخرى.

ن = عدد طلاب القسم (أولية + عليا)

#### الهيكلية الادارية لقسم / كلية التربية الاساسية / جامعة ميسان

للعام الدراسي ((2021 - 2022))

| الملاحظات | أسم الموظف         | ت |
|-----------|--------------------|---|
|           | نداء حسين جبر      | 1 |
|           | رائد حمدن سلمان    | 2 |
|           | فؤاد سكر غالي      | 3 |
|           | إحسان قاسم محمد    | 4 |
|           | ريام سعد الدين علي | 5 |